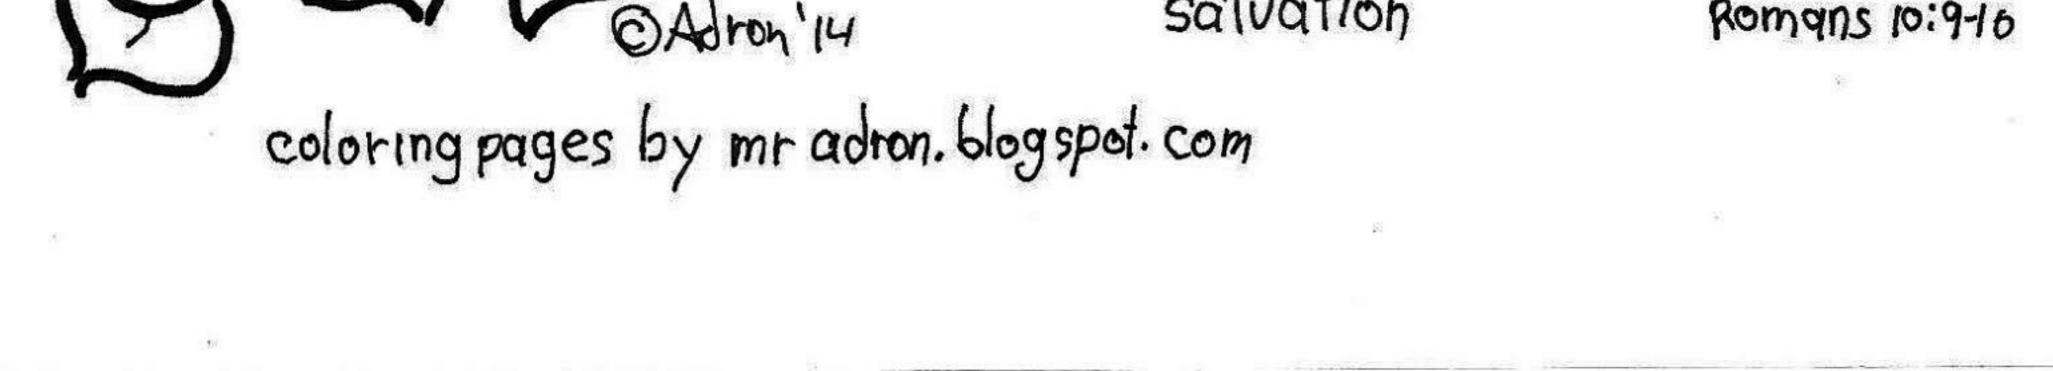

Perish but have eternal life. John: CONFESS THUT TOUS LIEFFF THE GIFF OF SULVITION

> If you confess with your mouth "Jesus is Lord," and believe in your heart that God raised him from the dead you will be saved. for it is with your heart that you believe and are justified and it is with your mouth that confession is made unto Salvation Romans 10:9-10