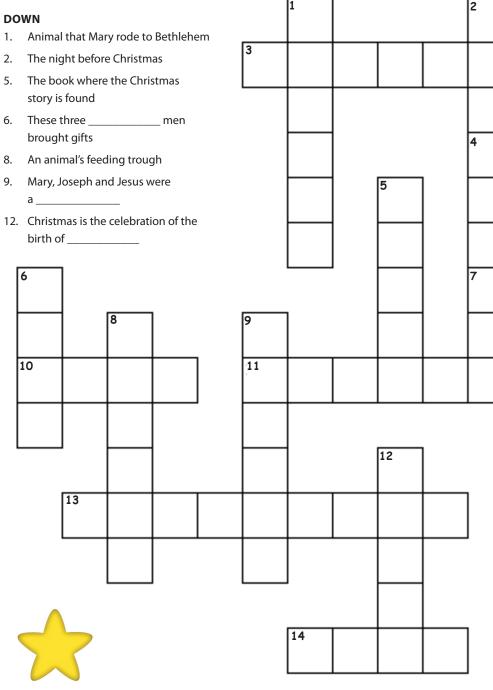

# Christmas Crossword Puzzle

| ACE   | ROSS |
|-------|------|
| / 10: |      |

- 3. Mary's husband
- 4. There was no room at the \_\_\_\_\_
- 7. The mother of Jesus
- Led the wise men to Jesus
- 11. Announced Jesus' birth to the shepherds
- 13. The town where Jesus was born
- 14. The direction that the three wise men came from

Answers- Down: 1. Donkey 2. Christmas Eve. 5. Bible 6. Wise 8. Manger 9. Family 12. Jesus Across: 3. Joseph 4. Inn 7. Mary 10. Star 11 Angels 13. Bethlehem 14. East

Name\_\_\_\_\_

orientaltrading.com/freefun