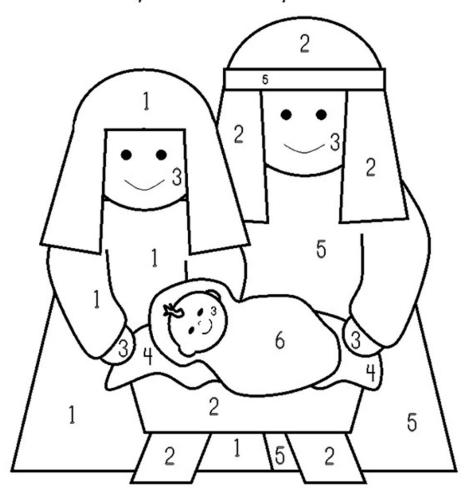

t's not numbered, make your best color choice.



0. White 1. Yellow 2. Light Green 3. Blue 4 Light Blue 5. Purple 6. Green 7. Dark Green 8. Brown 9. Skin 10. Gray 11. Reddish Brown 12. Light Orange 13. Orange



# Christmas Crossword Puzzle





| ACE   | ROSS |
|-------|------|
| / 10: |      |

- 3. Mary's husband
- 4. There was no room at the \_\_\_\_\_
- 7. The mother of Jesus
- Led the wise men to Jesus
- 11. Announced Jesus' birth to the shepherds
- 13. The town where Jesus was born
- 14. The direction that the three wise men came from

Answers- Down: 1. Donkey 2. Christmas Eve. 5. Bible 6. Wise 8. Manger 9. Family 12. Jesus Across: 3. Joseph 4. Inn 7. Mary 10. Star 11 Angels 13. Bethlehem 14. East







Name\_\_\_\_\_

orientaltrading.com/freefun



#### Nativity Color by Number



1-blue 2-brown 3-skin 4-yellow 5-orange 6-white