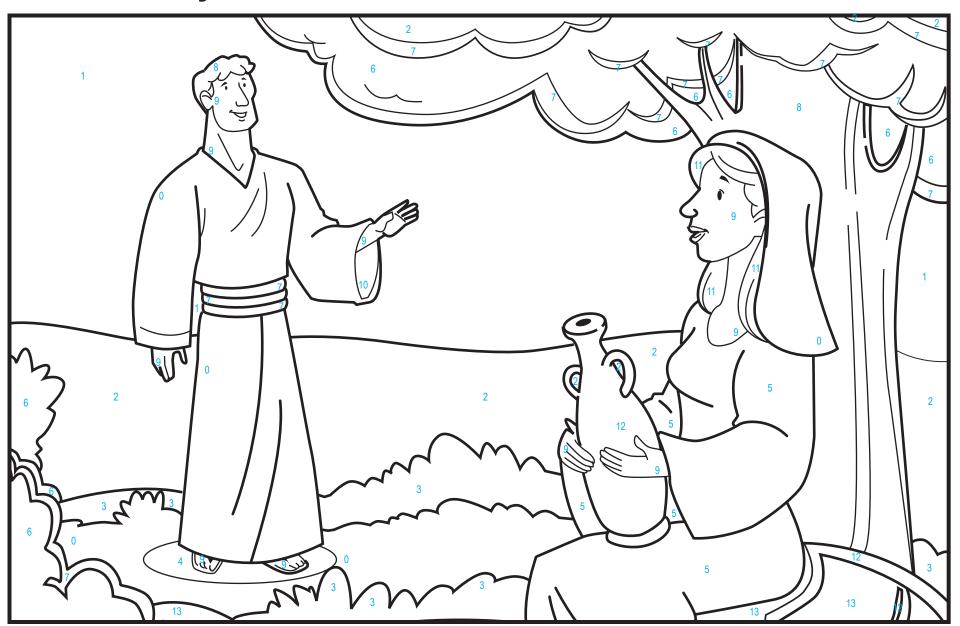

#### Gabriel Visited Mary Color by Number

Color each section by the colors shown in the list at the bottom of the page. If you don't have all of the colors listed or find an area that's not numbered, make your best color choice.

0. White 1. Yellow 2. Light Green 3. Blue 4 Light Blue 5. Purple 6. Green 7. Dark Green 8. Brown 9. Skin 10. Gray 11. Reddish Brown 12. Light Orange 13. Orange